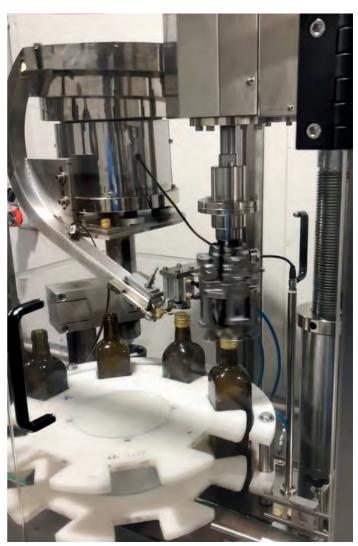

## FILLER – BRAND: Total Packs, MODEL: GPF-A

Price \$19,000

- Filling volume: 10mL 10L.
- Volume and speed adjustable from touch screen.
- Stainless steel
- Filling data for 20 different products can be stored.
- Includes 3 Gear pumps typically ran EVOO at 700 x 750mL bottles per hour
- Filling accuracy spec: 99%.
- Voltage: 240V single phase
- Dimensions: L2400 \* W800 \* H1300mm.
- Weight: approx. 200kg