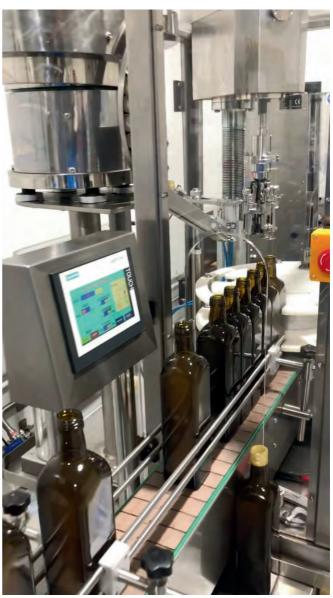

## **ROTARY CAPPER: BRAND Total Packs, MODEL: CP-100A**

Price \$17,000

- Siemens PLC and Touch Screen, Panasonic / ABB / Siemens motors and banner sensors.
- Auto stop if no bottle or no cap until bottle or cap comes in.
- Vibrating cap sorting system
- Includes star wheels for 250, 500, 750mL Square Marasca, 500mL round Dorica style bottles.
- Stainless steel
- Currently using 31.5 x 24mm ROPP aluminium cap
- Running speed typically 700 bottles per hour (spec. up to 50 bottles per minute)
- Compressed air: 0.4 0.6Mpa.
- Voltage: AC208-415V 3phase 50/60Hz
- Dimensions: L2400\*W900\*H1800mm
- Weight: 700kg

MANUFACTURERS VIDEO: https://www.totalpacks.com/product/48/11.html

Contact: Ben 0408 735 325 or office@cockatoogrove.com.au for more information

| Model:CP-100A          | Weight(kg):700kg         |
|------------------------|--------------------------|
| Rated Voltage: 380V 3P | Power:1.2KW              |
| Mfg.Date: APR. 2021    | Serial Number: TTTPS2011 |
| Dimensions(L*W*H)      | :2400*1000*1900mm        |