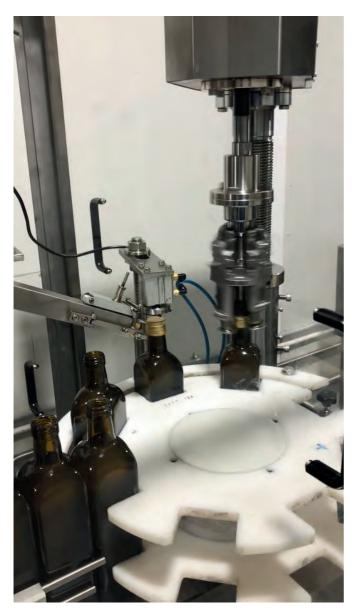

## FILLER – BRAND: Total Packs, MODEL: GPF-A

Price \$19,000

- Filling volume: 10mL 10L.
- Volume and speed adjustable from touch screen.
- Stainless steel
- Filling data for 20 different products can be stored.
- Includes 3 Gear pumps typically ran EVOO at 700 x 750mL bottles per hour
- Filling accuracy spec: 99%.
- Voltage: 240V single phase
- Dimensions: L2400 \* W800 \* H1300mm.
- Weight: approx. 200kg