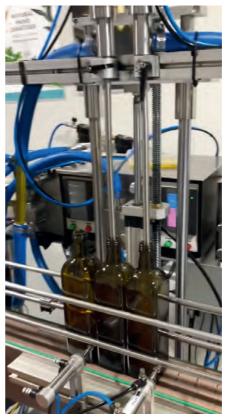

## FILLER – BRAND: Total Packs, MODEL: GPF-A

Price \$19,000

- Filling volume: 10mL 10L.
- Volume and speed adjustable from touch screen.
- Stainless steel
- Filling data for 20 different products can be stored.
- Includes 3 Gear pumps typically ran EVOO at 700 x 750mL bottles per hour
- Filling accuracy spec: 99%.
- Voltage: 240V single phase
- Dimensions: L2400 \* W800 \* H1300mm.
- Weight: approx. 200kg