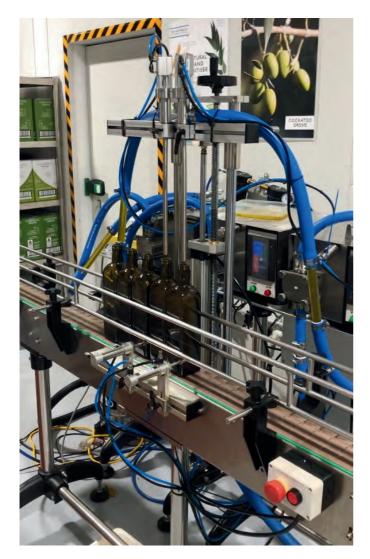

## FILLER – BRAND: Total Packs, MODEL: GPF-A

Price \$19,000

- Filling volume: 10mL 10L.
- Volume and speed adjustable from touch screen.
- Stainless steel
- Filling data for 20 different products can be stored.
- Includes 3 Gear pumps typically ran EVOO at 700 x 750mL bottles per hour
- Filling accuracy spec: 99%.
- Voltage: 240V single phase
- Dimensions: L2400 \* W800 \* H1300mm.
- Weight: approx. 200kg

## **ROTARY CAPPER: BRAND Total Packs, MODEL: CP-100A**

Price \$17,000

- Siemens PLC and Touch Screen, Panasonic / ABB / Siemens motors and banner sensors.
- Auto stop if no bottle or no cap until bottle or cap comes in.
- Vibrating cap sorting system
- Includes star wheels for 250, 500, 750mL Square Marasca, 500mL round Dorica style bottles.
- Stainless steel
- Currently using 31.5 x 24mm ROPP aluminium cap
- Running speed typically 700 bottles per hour (spec. up to 50 bottles per minute)
- Compressed air: 0.4 0.6Mpa.
- Voltage: AC208-415V 3phase 50/60Hz
- Dimensions: L2400\*W900\*H1800mm
- Weight: 700kg