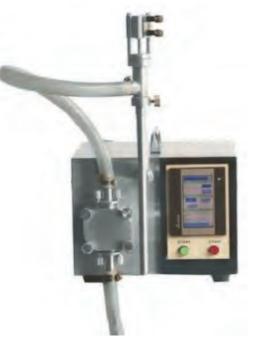

## FILLER – BRAND: Total Packs, MODEL: GPF-A

Price \$19,000

- Filling volume: 10mL 10L.
- Volume and speed adjustable from touch screen.
- Stainless steel
- Filling data for 20 different products can be stored.
- Includes 3 Gear pumps typically ran EVOO at 700 x 750mL bottles per hour
- Filling accuracy spec: 99%.
- Voltage: 240V single phase
- Dimensions: L2400 \* W800 \* H1300mm.
- Weight: approx. 200kg

| AUTOMATIC SINGLE HE  | AD GEAR PUMP FILLE    |
|----------------------|-----------------------|
| Model:GPF-100A       | Weight(kg): 130kg     |
| RatedVoltage:220v 1P | Power:500W            |
| Mfg.Date: APRIL2020  | SerialNumber:TTTPS200 |
| Dimensions(L*W*H)    | :2400*800*1300mm      |