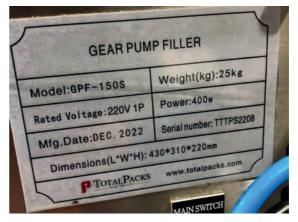

| AUTOMATIC SINGLE HE  | AD GEAR PUMP FILLE    |
|----------------------|-----------------------|
| Model:GPF-100A       | Weight(kg): 130kg     |
| RatedVoltage:220v 1P | Power:500W            |
| Mfg.Date: APRIL2020  | SerialNumber:TTTPS200 |
| Dimensions(L*W*H)    | :2400*800*1300mm      |